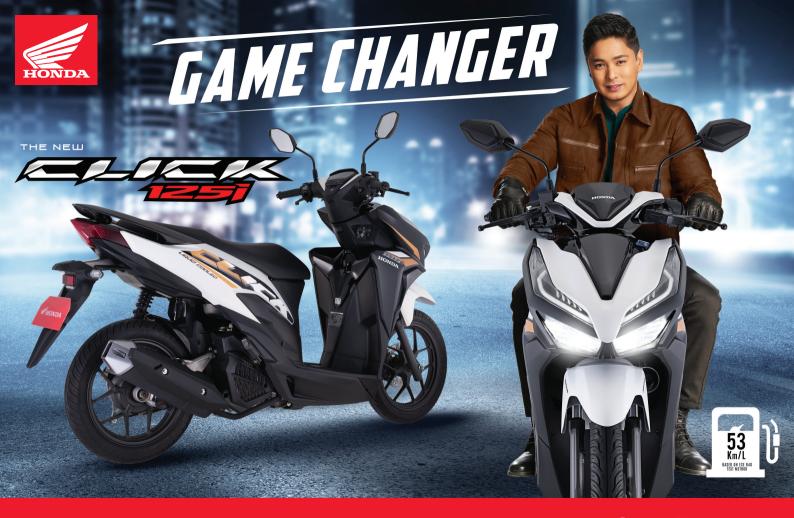

## **FFATURES**

ALL LED LIGHTING SYSTEM

(Position Light / Dual Headlight / Tail Light / Winker FR & RR) Light up the street with the aggressive headlight, tail light.

**FULL DIGITAL METER PANEL** 

at a glance

MODERN BOLD DECALS

A new bold and striking design Access essential riding information with a sporty finish

SPORTS STYLE MUFFLER **DESIGN with ALUMINUM** END CAP

Keep your style rolling with comfort confidence, and improved safety

Head-turning sporty muffler

(Full Face Helmet-In)

A convenient and spacious compartment for your helmet and personal belongings

SECURE KEY SHUTTER A combination of the magnetic

safety ignition and the seat eject button. An innovation for your safety and convenience

Honda's Smart Technology is a collection of innovative features that enhances safety, performance, and contributes to excellent fuel efficiency.

The CLICK125i was the first model to be equipped with eSP, Honda's 125cc global engine for scooters, which boasts improved durability, quietness, and high fuel efficiency.

Perform proper braking with ease. By pulling the left lever, the brake force is proportionally distributed to the front and rear brakes.

This revolutionary, liquid-cooled engine of The New CLICK150i and CLICK125i is first of its class. A brilliant combination of power and fuel efficiency for a solid and compelling ride experience.