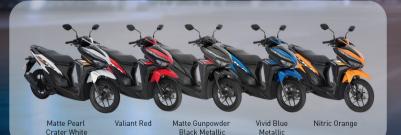

### **SPECIFICATIONS**

Engine Type 4-Stroke, SOHC, Liquid-Cooled, eSP Displacement 125 cc Bore X Stroke 52.4 x 57.9 (mm)

Maximum Power 8.2 kW @ 8.500 rpm Maximum Torque 10.8 N.m @ 5.000 rpm

Electric / DECOMP Starting System Transmission Type V-Relt Automatic

Suspension Type (Front) Telescopic Suspension Type (Rear) Unit Swing

Brake Type (Front) Hvdraulic Disc Brake

Mechanical Leading Trailing Brake Type (Rear) Tire Size (Front) 80/90 - 14 M/C 40P

Tire Size (Rear) 90/90 - 14 M/C 46P

Wheel Type Cast Wheel

Wheel Base 1.280 mm

Overall Dimensions: L x W x H 1,919 x 679 x 1,062 (mm)

Curb Weight 111 kg Seat Height 769 mm **Ground Clearance** 132 mm 5.5 Liters **Fuel Tank Capacity** 

Fuel System Fuel Injection

12V - 5Ah MF **Battery Type** 

## **COLOR VARIANTS**



**USE ONLY:** 

# **GENUINE PARTS**





## **FFATURES**







ALL LED LIGHTING SYSTEM

(Position Light / Dual Headlight / Tail Light / Winker FR & RR) Light up the street with the aggressive headlight, tail light.



**FULL DIGITAL METER PANEL** 

at a glance

MODERN BOLD DECALS

A new bold and striking design Access essential riding information with a sporty finish



SPORTS STYLE MUFFLER **DESIGN with ALUMINUM** END CAP

Keep your style rolling with comfort confidence, and improved safety

Head-turning sporty muffler



(Full Face Helmet-In)

A convenient and spacious compartment for your helmet and personal belongings



SECURE KEY SHUTTER A combination of the magnetic

safety ignition and the seat eject button. An innovation for your safety and convenience



Honda's Smart Technolo