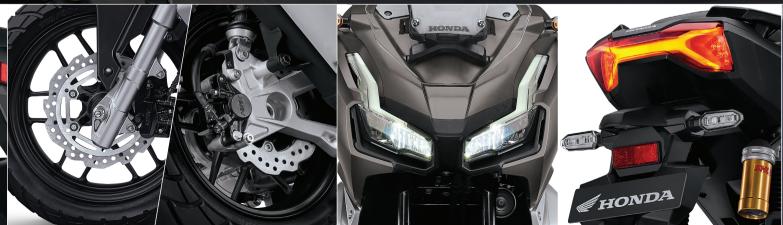

LED HEADLIGHT with POSITION LIGHT

LED TAIL LIGHT and HAZARD LAMP with ESS\*

WIDE FRONT and REAR TIRE with SEMI DUAL-PURPOSE PATTERN

HONDA SMART KEY SYSTEM

CONSOLE BOX with POWER OUTLET