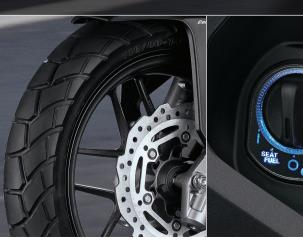

FULL DIGITAL METER PANEL

ADJUSTABLE WINDSCREEN

TWIN REAR SUSPENSION with SUBTANK

240mm FRONT WAVY DISC BRAKE with ABS 220mm REAR WAVY DISC BRAKE