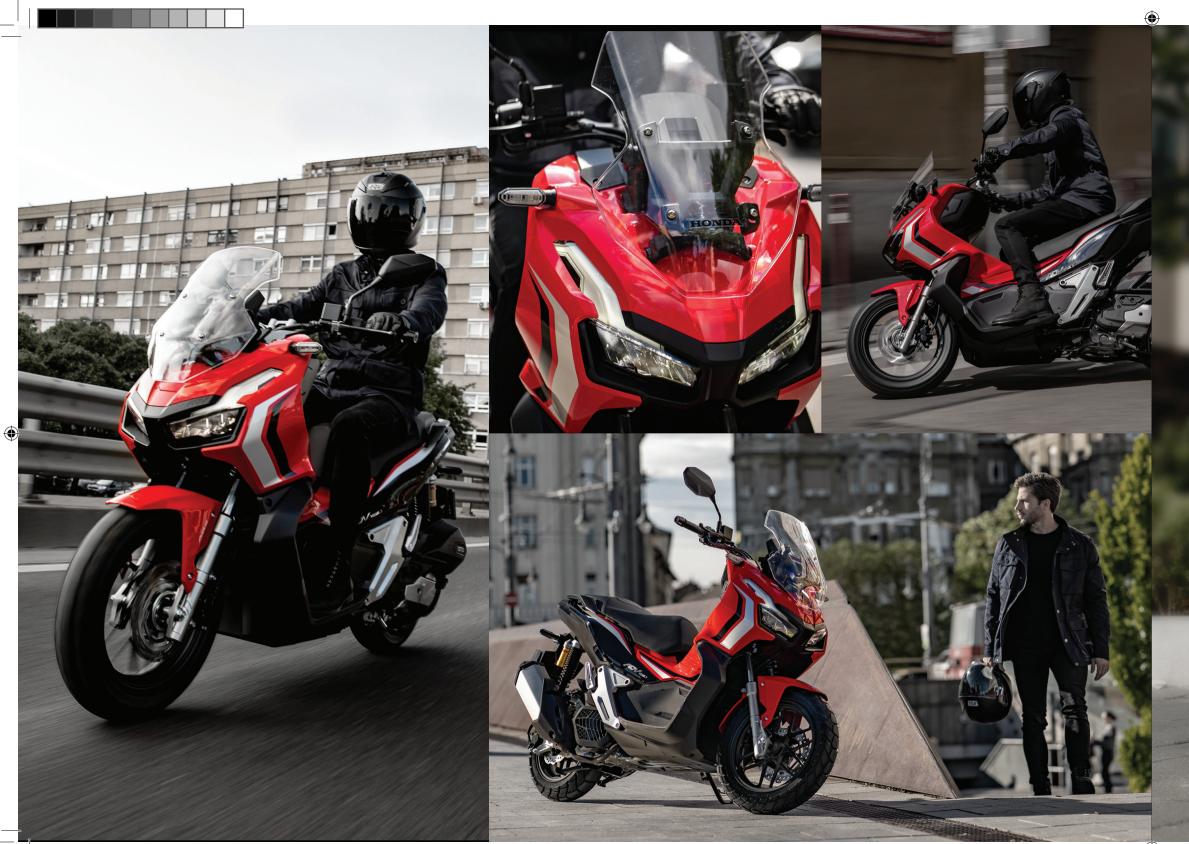

## THRILL IN THE DETAILS

Bold. Edgy. Rousing.

Every angle of The All-New ADV150 excites your senses.

ACCESSORIES (Sold separately)

## STYLED FOR ADVENTURE

With a design that has adventure written all over it, The All-New ADV150 is an adventure bike like no other in its class. Inspired by the iconic Honda X-ADV, The All-New ADV150 brings toughness and sophistication in one edgy motorcycle.

#### BUILT TO EXPLORE

More than just the striking looks, The All-New ADV150 is made to perform like a true adventure bike. Tough enough to take the challenges of different urban terrains and equipped with enough power to conquer long rides, this responsive and agile machine is ready to push the possibilities of what a scooter can be.

#### Bold and sleek. Rugged yet refined.

With just a glance, you know that The All-New ADV150 was never meant to be an ordinary bike. Bringing together style and performance like never before, it makes a statement without even trying.