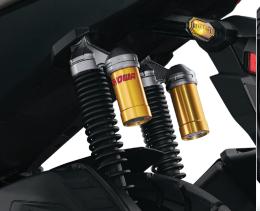

FULL DIGITAL METER PANEL

ADJUSTABLE WINDSCREEN

TWIN REAR SUSPENSION with SUBTANK

240mm FRONT WAVY DISC BRAKE with ABS 220mm REAR WAVY DISC BRAKE