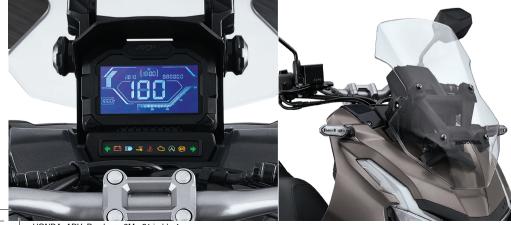

FULL DIGITAL METER PANEL

ADJUSTABLE WINDSCREEN

TWIN REAR SUSPENSION with SUBTANK

240mm FRONT WAVY DISC BRAKE with ABS 220mm REAR WAVY DISC BRAKE