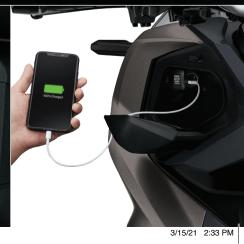

LED HEADLIGHT with POSITION LIGHT

LED TAIL LIGHT and HAZARD LAMP with ESS\*

WIDE FRONT and REAR TIRE with SEMI DUAL-PURPOSE PATTERN

HONDA SMART KEY SYSTEM

CONSOLE BOX with POWER OUTLET