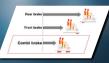

Perform proper braking with ease. By pulling the left lever, the brake force is proportionally distributed to the front and rear brakes.