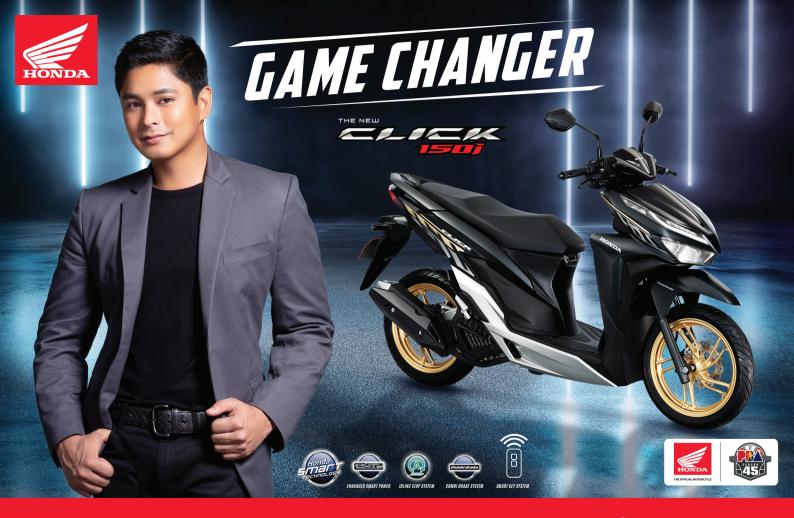

## **FFATURES**

#### Honda SMART KEY

Keyless Ignition, Answer Back, and Anti-Theft Alarm System

(Position Light / Dual Headlight / Tail Light / Winker FR & RR) Light up the street with the new aggressive headlight, tail light.

18-LITER U-BOX (Full Face Helmet-In)

Display sophistication A convenient and spacious compartment for your helmet and personal belongings

NEW SPORTY WHEELS with WIDER TUBELESS TIRES & WAVY DISC BRAKE

Ride in utmost comfort and style with wider tubeless tires and the latest wheel design

DESIGN with ALUMINUM END CAP Head-turning sporty muffler

FULL DIGITAL METER PANEL Access essential riding information

IDLING STOP SYSTEM

Automatically switches off the engine during traffic or short stops to eliminate unnecessary fuel consumption