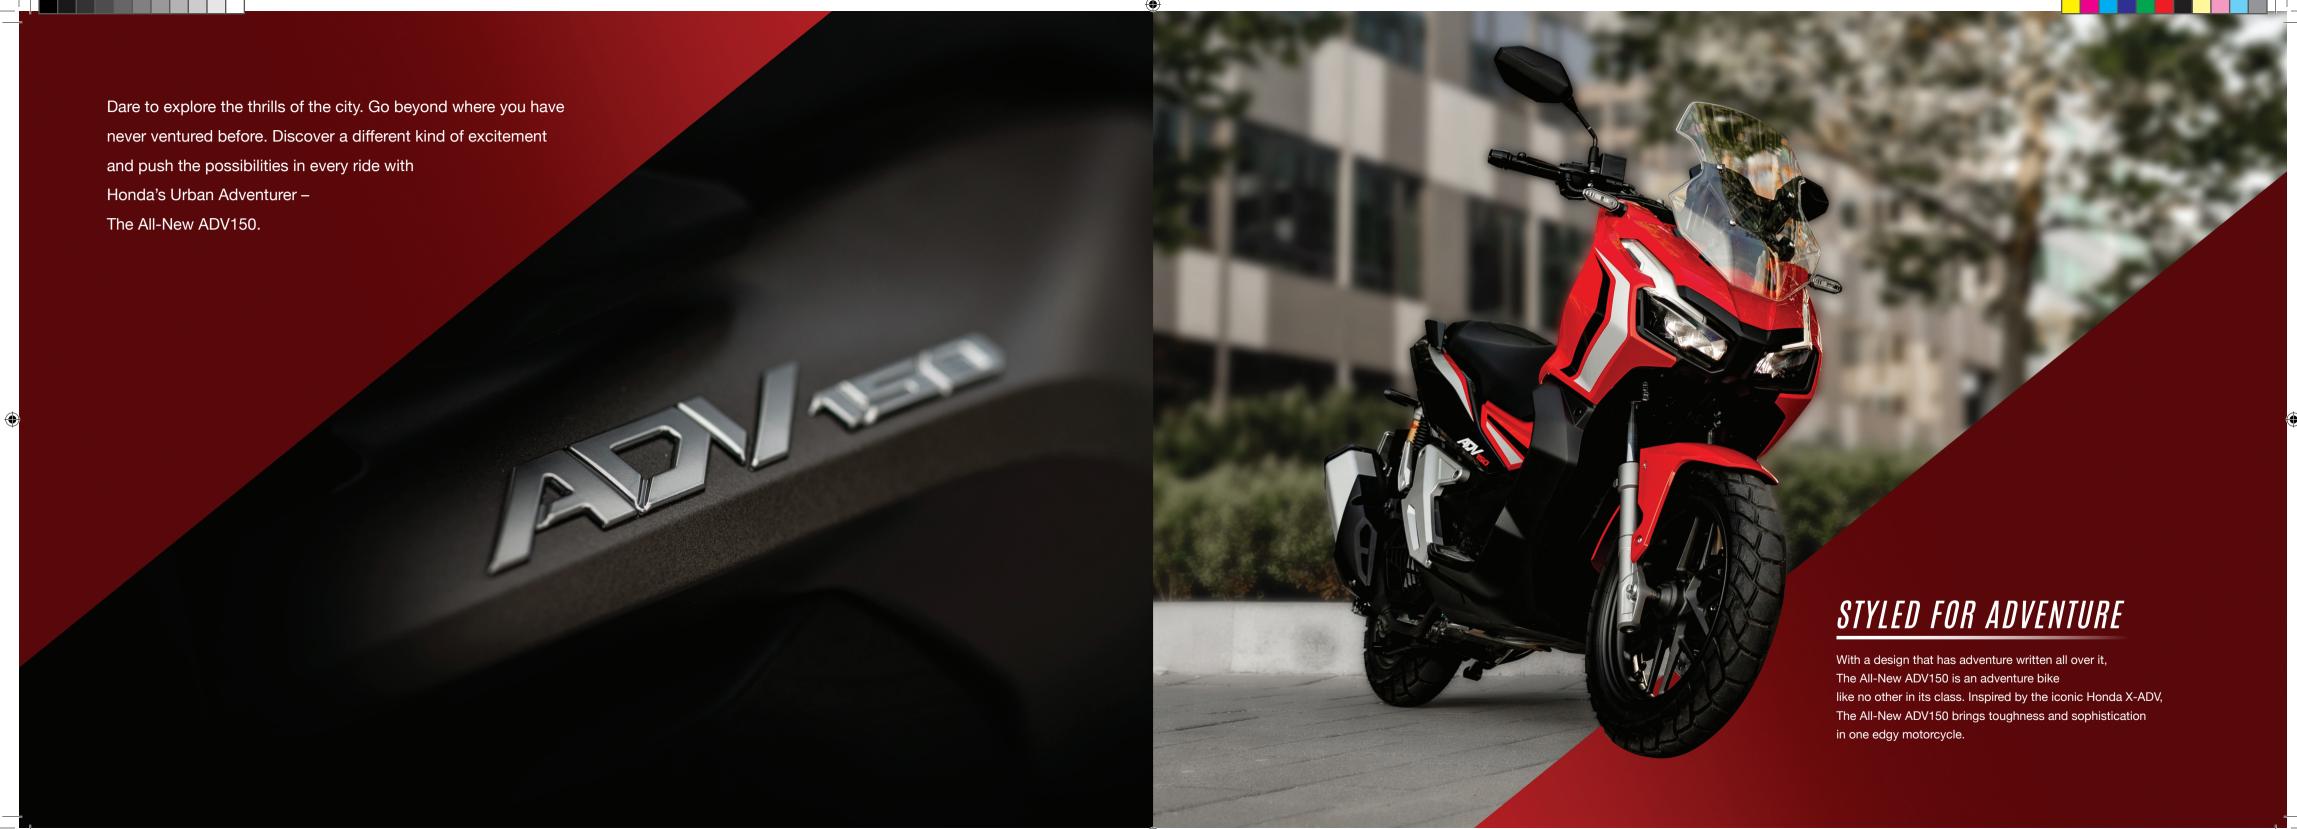

-----------|
| Tire Size (Rear)              | 130/70 - 13MC            |
| Wheel Type                    | Cast Wheel               |
| Wheelbase                     | 1,324mm                  |
| Overall Dimensions: L x W x H | 1,950 x 763 x 1,153 (mm) |
| Dry Weight / Curb Weight      | 126Kg / 133Kg            |
| Seat Height                   | 795mm                    |
| Ground Clearance              | 165mm                    |
| Fuel Tank Capacity            | 8L                       |
| Fuel System                   | PGM-FI                   |
| Battery Type                  | 12V - 5Ah MF             |
|                               |                          |





Matte Meteorite Brown Metallic

Customer Care Hotline:
PLDT : 1-800-10HONDAPH-4663274































THRILL IN THE DETAILS

Bold. Edgy. Rousing.

Every angle of The All-New ADV150 excites your senses.





THE ALL-NEW

LREAN ADVENTLRER