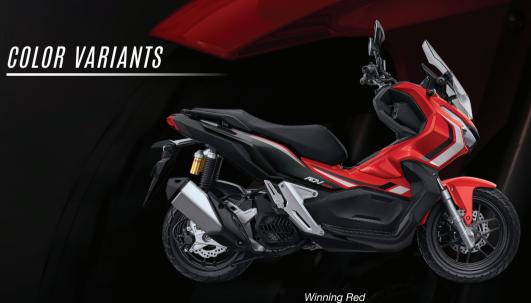

|

| Tire Size (Front)             | 110/80 - 14MC            |
|-------------------------------|--------------------------|
| Tire Size (Rear)              | 130/70 - 13MC            |
| Wheel Type                    | Cast Wheel               |
| Wheelbase                     | 1,324mm                  |
| Overall Dimensions: L x W x H | 1,950 x 763 x 1,153 (mm) |
| Dry Weight / Curb Weight      | 126Kg / 133Kg            |
| Seat Height                   | 795mm                    |
| Ground Clearance              | 165mm                    |
| Fuel Tank Capacity            | 8L                       |
| Fuel System                   | PGM-FI                   |
| Battery Type                  | 12V - 5Ah MF             |
|                               |                          |





Matte Meteorite Brown Metallic

Customer Care Hotline:
PLDT : 1-800-10HONDAPH-4663274































THRILL IN THE DETAILS

Bold. Edgy. Rousing.

Every angle of The All-New ADV150 excites your senses.





THE ALL-NEW

LREAN ADVENTLRER