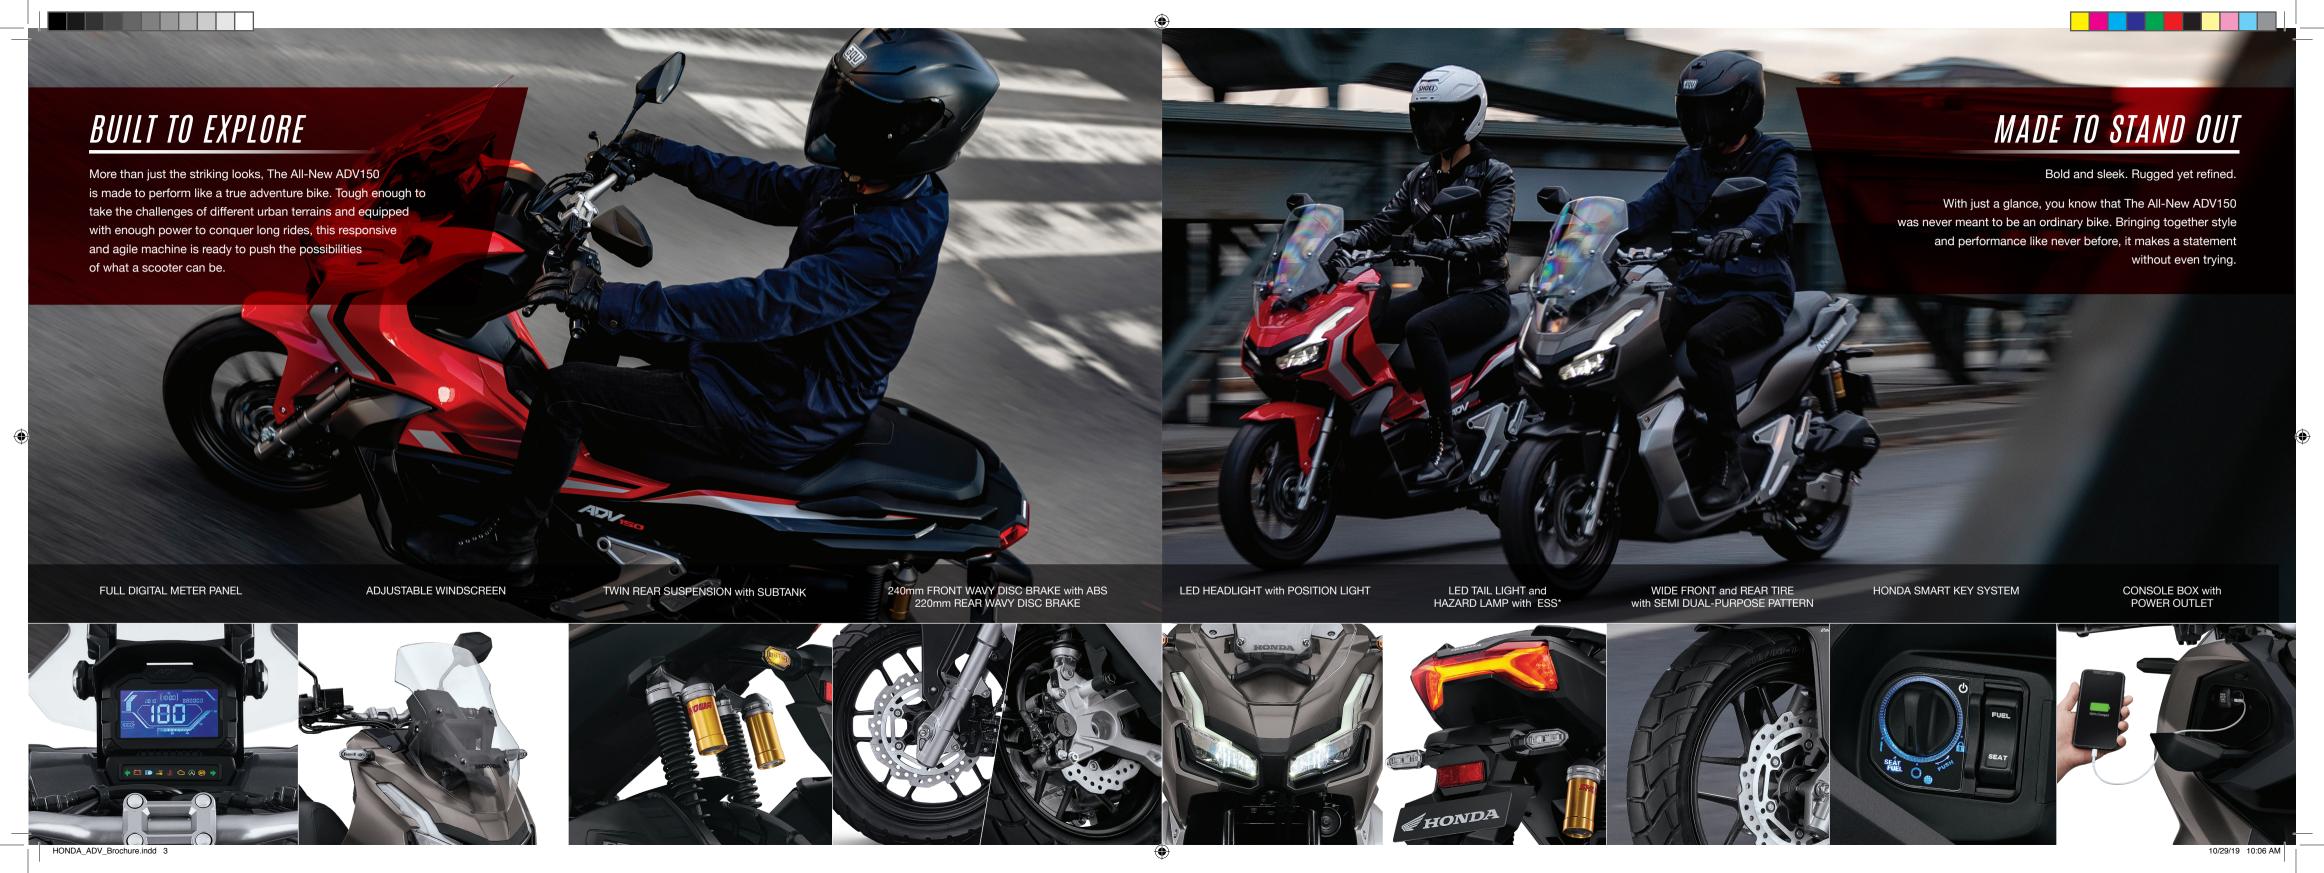

## SPECIFICATIONS

| Engine Type             | 4-stroke, Liquid-cooled, Single Overhead Cam (SOHC) |
|-------------------------|-----------------------------------------------------|
| Displacement            | 150cc                                               |
| Bore X Stroke           | 57.3 x 57.9 (mm)                                    |
| Maximum Power           | 10.7kW @ 8,500rpm                                   |
| Maximum Torque          | 13.8N.m @ 6,500rpm                                  |
| Starting System         | ACG Starter (Electric)                              |
| Transmission Type       | V-Belt Automatic                                    |
| Suspension Type (Front) | Telescopic Fork                                     |
| Suspension Type (Rear)  | Twin Shock - Sub Tank                               |
| Brake Type (Front)      | Hydraulic Disc Brake                                |
| Brake Type (Rear)       | Hydraulic Disc Brake                                |
|                         |                                                     |

| Tire Size (Front)             | 110/80 - 14MC            |
|-------------------------------|--------------------------|
| Tire Size (Rear)              | 130/70 - 13MC            |
| Wheel Type                    | Cast Wheel               |
| Wheelbase                     | 1,324mm                  |
| Overall Dimensions: L x W x H | 1,950 x 763 x 1,153 (mm) |
| Dry Weight / Curb Weight      | 126Kg / 133Kg            |
| Seat Height                   | 795mm                    |
| Ground Clearance              | 165mm                    |
| Fuel Tank Capacity            | 8L                       |
| Fuel System                   | PGM-FI                   |
| Battery Type                  | 12V - 5Ah MF             |
|                               |                          |